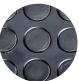

Checker

Round Stud

Broad Rib

Fine Rib

Broad Rib

RSCH120R

Round Stud

RSRS120W

RSRS120R

Checker RSCH120W

| KSBK IZUVV | 1200 wide per metre |
|------------|---------------------|
| RSBR120R   | 1200 x 10m roll     |
| RSBR150W   | 1500 wide per metre |
| RSBR150R   | 1500 x 5m roll      |