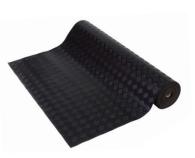

## **PROFLEX RUBBER SHEETING**

These durable commercial grade runners are designed to protect floors and work benches while providing a slip resistant surface. Has a deep groove corrugation texture that effectively scrapes debris.

1200 wide per metre

1200 wide per metre

1200 x 10m roll

1200 x 10m roll

1200 wide per m

- Ideal for toolboxes, work benches, van liner, protecting equipment
- Absorbs noise
- Eliminates damage to equipment on hard surfaces
- Provides a non-skid surface
- Can be cut to custom lengths
- Approx. 3mm thick (Broad Rib 1500mm is approx. 5mm thick)
- Indoor/outdoor use

Checker

Round Stud

Broad Rib

Fine Rib

Broad Rib

RSCH120R

Round Stud

RSRS120W